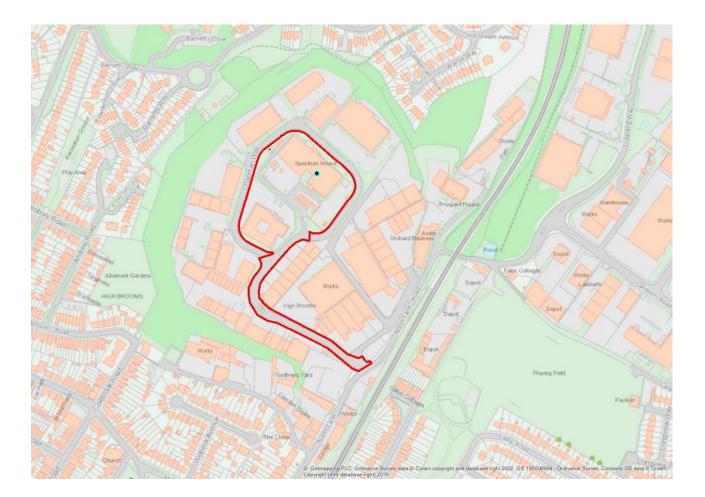

**ADDRESS:** Spectrum House And Millennium House, Chapman Way, Royal Tunbridge Wells, Kent, TN2 3EF

## Planning Committee 2 March 2023

Site Location Plan (Postcode: TN2 3EF)

Planning Committee 2 March 2023